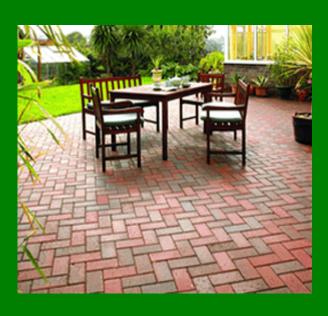

## 0 - 6mm Recycled Glass - Block Paving Sand

Resource: Crushed Recycled Glass

**Contractor: Highgate Homes** 

**Contract: Private Housing development** 

This trial was carried out to investigate the performance of 0 - 6mm glass as an alternative to natural sands for block paving.

Following site inspection with the contractor and local authority there was found to be no indication of deformation or block displacement on both the trial areas using 0 - 6mm glass.

It was noted that in the area where blocks had been laid using 0 - 6mm glass there was little sign of organic growth between the block joints. Whereas in some cases, with paving laid on sands, growth of weed, moss and grass can be found between the paving blocks.