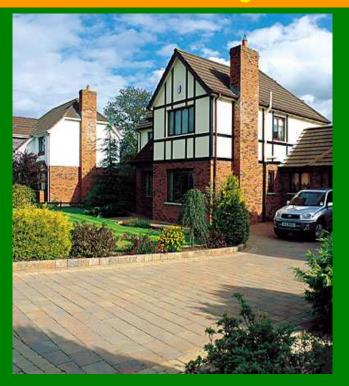

## 0 - 6mm Recycled Glass - Block Paving Sand

Resource: Crushed Recycled Glass

**Contractor: Highgate Homes** 

**Contract: Private Housing development** 

This trial was carried out to investigate the performance of 0 - 6mm glass as an alternative to natural sands for block paving.

Following site inspection with the contractor and local authority there was found to be no indication of deformation or block displacement on both the trial areas using 0 - 6mm glass.

It was noted that in the area where blocks had been laid using 0 - 6mm glass there was little sign of organic growth between the block joints. Whereas in some cases, with paving laid on sands, growth of weed, moss and grass can be found between the paving blocks.