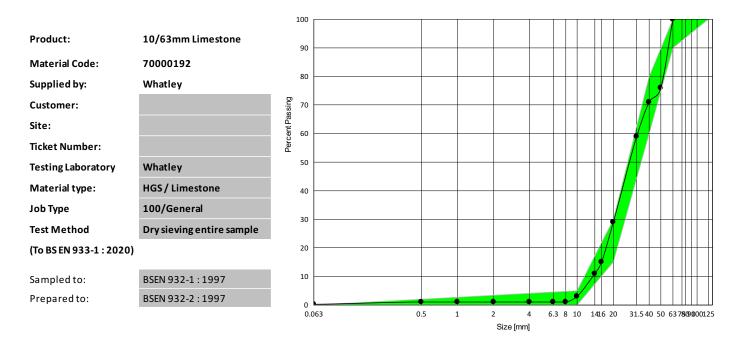

## Particle Size Distribution Report

| Sample Information                                                                                                                                   |                | Sieve Size (mm) | Percentage<br>Passing<br>(%) | Spec<br>limits (%) | Complies |
|------------------------------------------------------------------------------------------------------------------------------------------------------|----------------|-----------------|------------------------------|--------------------|----------|
| Sample number                                                                                                                                        | AGG-50807      | 100             | 100                          | -                  | -        |
| Sampled by                                                                                                                                           | Luke Menhennet | 90              | 100                          | -                  | -        |
|                                                                                                                                                      |                | 80              | 100                          | -                  | -        |
| Date Sampled                                                                                                                                         | 25/01/2022     | 75              | 100                          | -                  | -        |
| Date Tested                                                                                                                                          | 26/01/2022     | 63              | 100                          | 90-100             | Yes      |
|                                                                                                                                                      |                | 50              | 76                           | -                  | -        |
| Sample location                                                                                                                                      | Level 8        | 40              | 71                           | 60 - 80            | Yes      |
| Moisture Content(%)                                                                                                                                  | 0.5            | 31.5            | 59                           | -                  | -        |
|                                                                                                                                                      |                | 20              | 29                           | 15 - 30            | Yes      |
| Flakiness Index                                                                                                                                      |                | 16              | 15                           | -                  | -        |
| Flakiness Specification                                                                                                                              |                | 14              | 11                           | -                  | -        |
|                                                                                                                                                      |                | 10              | 3                            | 0 - 5              | Yes      |
| Compliance Specification                                                                                                                             | Yes            | 6.3             | 1                            | -                  | -        |
| Remarks                                                                                                                                              |                | 4               | 1                            | -                  | -        |
|                                                                                                                                                      |                | 2               | 1                            | -                  | -        |
|                                                                                                                                                      |                | 1               | 1                            | -                  | -        |
| Results shown on this report only relate to the sample being tested and at no point did the laboratory deviate from the test method as stated above. |                | 0.5             | 1                            | -                  | -        |
|                                                                                                                                                      |                | 0.063           | 0.3                          | -                  | -        |