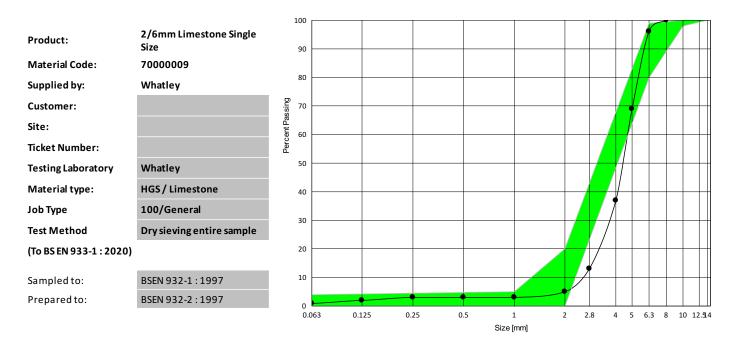

## Particle Size Distribution Report

| Sample Information       |                  | Sieve Size (mm) | Percentage<br>Passing<br>(%) | Spec<br>limits (%) | Complies |
|--------------------------|------------------|-----------------|------------------------------|--------------------|----------|
| Sample number            | AGG-54251        | 20              | 100                          | -                  | -        |
| Sampled by               | Samuel Griffiths | 16              | 100                          | -                  | -        |
| Date Sampled             | 28/02/2022       | 14              | 100                          | 100                | Yes      |
| Date Tested              | 28/02/2022       | 12.5            | 100                          | -                  | -        |
|                          |                  | 10              | 100                          | 98 - 100           | Yes      |
| Sample location          | Blend 120        | 8               | 100                          | -                  | -        |
| Moisture Content(%)      | 1.0              | 6.3             | 96                           | 80 - 99            | Yes      |
| Flakiness Index          | 17               | 5               | 69                           | -                  | -        |
|                          |                  | 4               | 37                           | -                  | -        |
| Flakiness Specification  | 35               | 2               | 5                            | 0-20               | Yes      |
| Compliance Specification | Yes              | 1               | 3                            | 0 - 5              | Yes      |
| Remarks                  |                  | 0.5             | 3                            | -                  | -        |
|                          |                  | 0.25            | 3                            | -                  | -        |
|                          |                  | 0.125           | 2                            | -                  | -        |