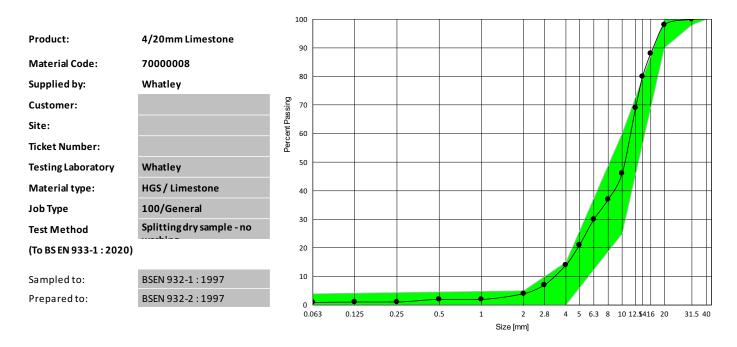

## Particle Size Distribution Report

| Sample Information                                                                                                                                   |                | Sieve Size (mm) | Percentage<br>Passing<br>(%) | Spec<br>limits (%) | Complies |
|------------------------------------------------------------------------------------------------------------------------------------------------------|----------------|-----------------|------------------------------|--------------------|----------|
| Sample number                                                                                                                                        | AGG-54878      | 40              | 100                          | 100                | Yes      |
| Sampled by                                                                                                                                           | Luke Menhennet | 31.5            | 100                          | 98-100             | Yes      |
| Date Sampled                                                                                                                                         | 07/03/2022     | 20              | 98                           | 90-100             | Yes      |
| Date Tested                                                                                                                                          | 10/03/2022     | 16              | 88                           | -                  | -        |
|                                                                                                                                                      |                | 14              | 80                           | -                  | -        |
| Sample location                                                                                                                                      | Blend 125      | 12.5            | 69                           | -                  | -        |
| Moisture Content(%)                                                                                                                                  | 0.8            | 10              | 46                           | 25 - 60            | Yes      |
| Flakiness Index                                                                                                                                      |                | 8               | 37                           | -                  | -        |
|                                                                                                                                                      |                | 6.3             | 30                           | -                  | -        |
| Flakiness Specification                                                                                                                              |                | 5               | 21                           | -                  | -        |
| Compliance Specification                                                                                                                             | Yes            | 4               | 14                           | 0-15               | Yes      |
| Remarks                                                                                                                                              |                | 2               | 4                            | 0 - 5              | Yes      |
|                                                                                                                                                      |                | 1               | 2                            | -                  | -        |
|                                                                                                                                                      |                | 0.5             | 2                            | -                  | -        |
| Results shown on this report only relate to the sample being tested and at no point did the laboratory deviate from the test method as stated above. |                | 0.25            | 1                            | -                  | -        |
|                                                                                                                                                      |                | 0.125           | 1                            | -                  | -        |
| 1 tot.                                                                                                                                               |                | 0.063           | 0.9                          | 0-4.0              | Yes      |