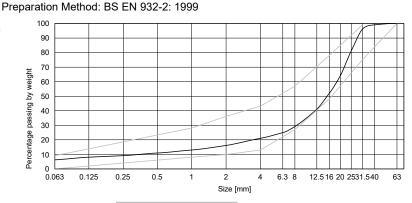

> Test method: BS EN 933-1: 2012 Sampling Method: BS EN 932-1:1997

| Sieve Size (mm) | Percent passing | Specification |
|-----------------|-----------------|---------------|
| 63              | 100             | 100.0         |
| 31.5            | 96              | 75.0 - 99.0   |
| 16              | 52              | 48.0 - 78.0   |
| 8               | 29              | 27.0 - 57.0   |
| 4               | 21              | 13.0 - 43.0   |
| 2               | 16              | 10.0 - 36.0   |
| 1               | 13              | 8.0 - 28.0    |
| 0.063           | 6.4             | <- 0 N        |